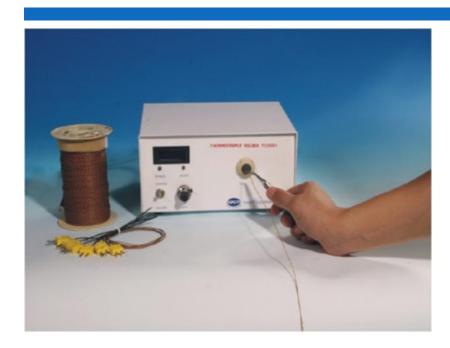

## Thermocouples welder

Model: TC2000+

Power: 110-230Vac, 50-60Hz

Output: 200WS

Soldering capability: soldering diameter

0.05---0.5mm

Working circle: Min 5-10 time/minute

Size: 250mmW X 118mmH X 200mm D.

## Standard accessories: :

1. Grasp pincers + wire 2. Protect glasses

3 Carbon electrode 4 2A fuse

5. Power wire 6. Cut plers

Choosen accessoires: Spare carbon electrode

TC2000+ is design for factor of sense testing, using for produce industry thermocouple interface. And can use for lot of open wide thermocouple users. For example: there are many pints temputure tesing require and research laboratory. There are many strong points as Brief operation, forming fine and steady quality. Then it is very nice for raising exact testing and work efficiency, without any special technique require. Only some training, every person will use it and do qualifiedly products. For different diameter thermocouple wire, you can operate it trough change working volt.

Except manufacture the thermocouple, TC2000+ can be used other field too, for connect wire each other and metal interface.

Using range: manufacture of thermocouple wire, electron, aviation, spaceflight, metallurgy, University and laboratory.